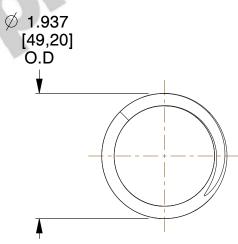

## **NOTES:**

Material : Music Wire
 Finish : Glod Irridite

3. Ends: Closed and Ground

4. Total Coils: 8.250

5. Sugg. Max. Deflection : 2.400 (in)6. Sugg. Max. Load : 143.000 (lbs)

7. All Drawing Dimensions are in Inches [mm]