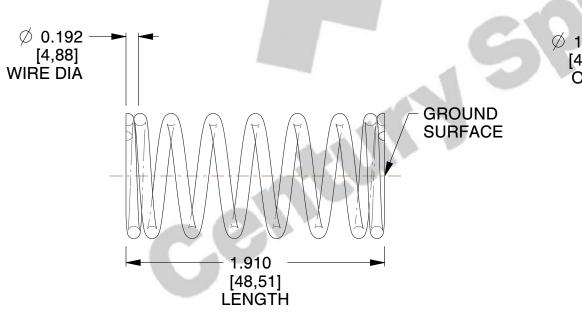

## **NOTES:**

Material : Music Wire
 Finish : Glod Irridite

3. Ends: Closed and Ground

4. Total Coils: 8.250

5. Sugg. Max. Deflection : 2.400 (in)6. Sugg. Max. Load : 143.000 (lbs)

7. All Drawing Dimensions are in Inches [mm]