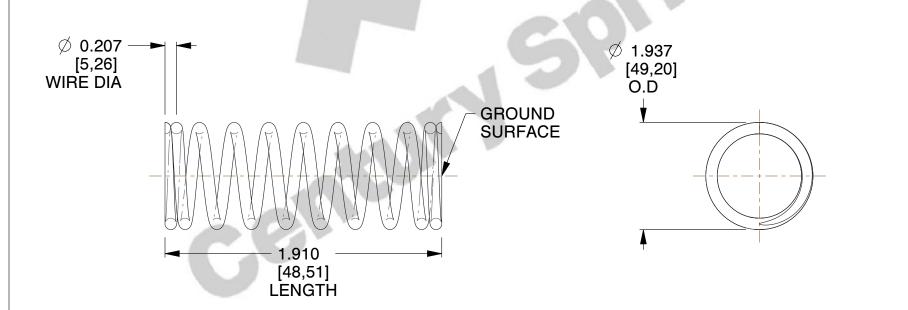

## **NOTES:**

1. Material : Stainless Steel

2. Finish: Glod Irridite

3. Ends: Closed and Ground

4. Total Coils: 10.000

5. Sugg. Max. Deflection : 2.100 (in)6. Sugg. Max. Load : 113.000 (lbs)

7. All Drawing Dimensions are in Inches [mm]

SCALE

0.577

| COMPONENT           | SPRINGS |          |
|---------------------|---------|----------|
| 72990S              |         | UNIT     |
|                     |         | INCH [mr |
| COMPRESSION SPRINGS | SHEET   |          |
|                     |         | 1 of 1   |