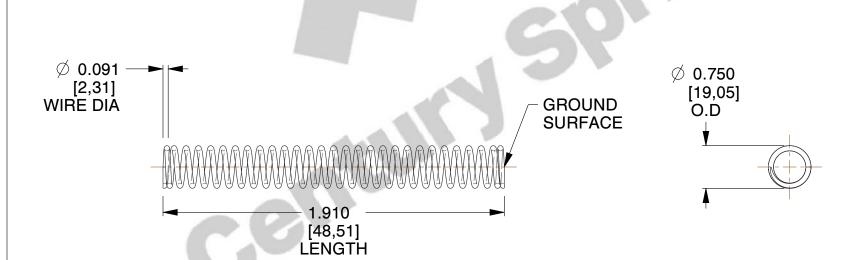

1. Material: Hard Drawn

2. Finish: Zinc - Z

3. Ends: Closed and Ground

4. Total Coils: 29.500

5. Sugg. Max. Deflection : 2.600 (in)6. Sugg. Max. Load : 32.000 (lbs)

7. All Drawing Dimensions are in Inches [mm]