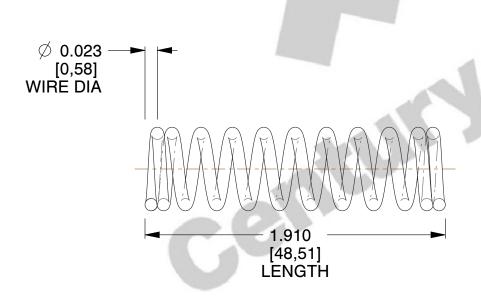

## **NOTES:**

1. Material: Music Wire

2. Finish: Zinc - Z 3. Ends: Closed

4. Total Coils: 11.000

5. Sugg. Max. Deflection: 0.240 (in)6. Sugg. Max. Load: 4.500 (lbs)

7. All Drawing Dimensions are in Inches [mm]