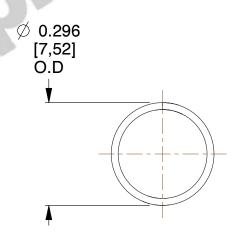

## **NOTES:**

1. Material : Stainless Steel

2. Finish: Glod Irridite

3. Ends: Closed

4. Total Coils: 10.000

5. Sugg. Max. Deflection: 0.590 (in) 6. Sugg. Max. Load: 0.700 (lbs)

7. All Drawing Dimensions are in Inches [mm]