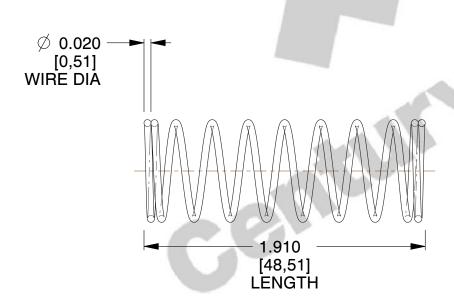

## **NOTES:**

1. Material : Stainless Steel

2. Finish: Glod Irridite

3. Ends: Closed

4. Total Coils: 10.000

5. Sugg. Max. Deflection: 0.590 (in) 6. Sugg. Max. Load: 0.700 (lbs)

7. All Drawing Dimensions are in Inches [mm]