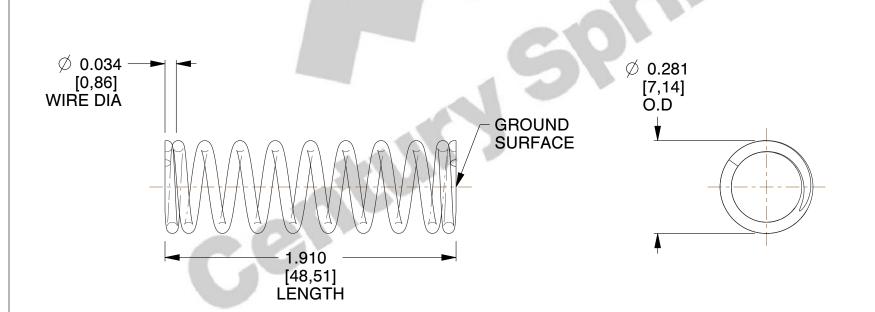

## **NOTES:**

1. Material : Music Wire 2. Finish : Glod Irridite

3. Ends: Closed and Ground

4. Total Coils: 10.300

5. Sugg. Max. Deflection: 0.500 (in)6. Sugg. Max. Load: 7.700 (lbs)

7. All Drawing Dimensions are in Inches [mm]