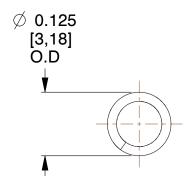

## **NOTES:**

1. Material : Music Wire 2. Finish : Glod Irridite

3. Ends: Closed

4. Total Coils: 12.800

5. Sugg. Max. Deflection: 0.240 (in)6. Sugg. Max. Load: 2.700 (lbs)

7. All Drawing Dimensions are in Inches [mm]