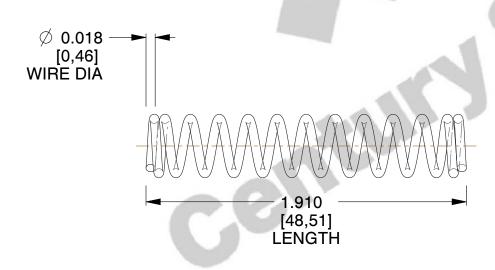

## **NOTES:**

1. Material : Music Wire 2. Finish : Glod Irridite

3. Ends: Closed

4. Total Coils: 12.800

5. Sugg. Max. Deflection: 0.240 (in)6. Sugg. Max. Load: 2.700 (lbs)

7. All Drawing Dimensions are in Inches [mm]