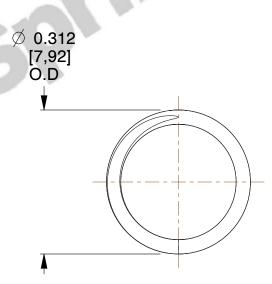

## **NOTES:**

1. Material : Stainless Steel

2. Finish: Glod Irridite

3. Ends: Closed and Ground

4. Total Coils: 5.000

5. Sugg. Max. Deflection : 0.200 (in)6. Sugg. Max. Load : 3.600 (lbs)

7. All Drawing Dimensions are in Inches [mm]

SCALE

4.808

COMPONENT SPRINGS

A10-36

COMPRESSION SPRINGS

UNIT
INCH [mm]
SHEET
1 of 1