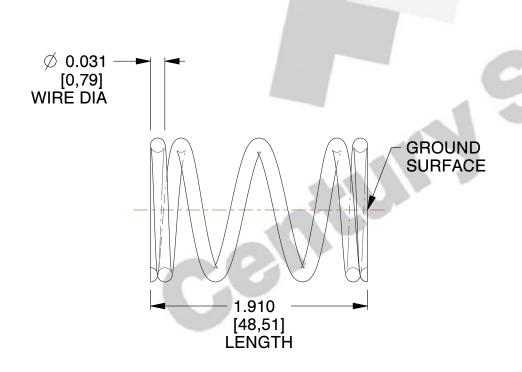

## **NOTES:**

1. Material : Stainless Steel

2. Finish: Glod Irridite

3. Ends: Closed and Ground

4. Total Coils: 5.000

5. Sugg. Max. Deflection : 0.200 (in)6. Sugg. Max. Load : 3.600 (lbs)

7. All Drawing Dimensions are in Inches [mm]

SCALE

4.808

COMPONENT SPRINGS

A10-36

COMPRESSION SPRINGS

UNIT
INCH [mm]
SHEET
1 of 1