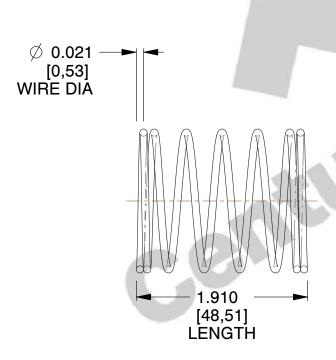

## **NOTES:**

1. Material: Music Wire

2. Finish: Zinc - Z 3. Ends: Closed

4. Total Coils: 7.000

5. Sugg. Max. Deflection: 0.330 (in) 6. Sugg. Max. Load: 0.290 (lbs)

7. All Drawing Dimensions are in Inches [mm]