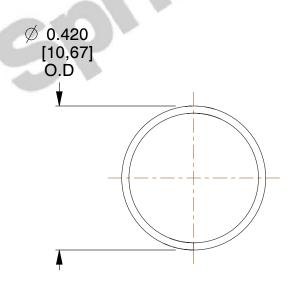

## **NOTES:**

1. Material: Music Wire

2. Finish: Zinc - Z 3. Ends: Closed

4. Total Coils: 7.000

5. Sugg. Max. Deflection: 0.330 (in) 6. Sugg. Max. Load: 0.290 (lbs)

7. All Drawing Dimensions are in Inches [mm]