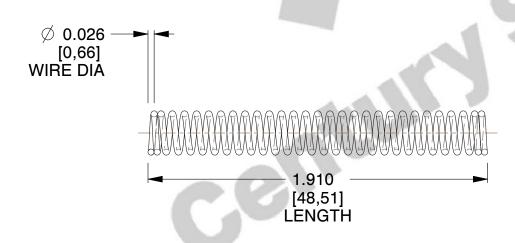

## **NOTES:**

1. Material : Stainless Steel

2. Finish : Glod Irridite3. Ends : Closed

4. Total Coils: 29.000

5. Sugg. Max. Deflection : 0.660 (in)6. Sugg. Max. Load : 3.400 (lbs)

7. All Drawing Dimensions are in Inches [mm]

2.457

SCALE

A10-61

COMPONENT

COMPRESSION SPRINGS

UNIT

**SPRINGS** 

INCH [mm]