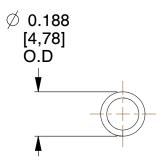

## **NOTES:**

1. Material : Stainless Steel

2. Finish : Glod Irridite3. Ends : Closed

4. Total Coils: 29.000

5. Sugg. Max. Deflection : 0.660 (in)6. Sugg. Max. Load : 3.400 (lbs)

7. All Drawing Dimensions are in Inches [mm]

2.457

SCALE

A10-61

COMPONENT

COMPRESSION SPRINGS

UNIT

**SPRINGS** 

INCH [mm]