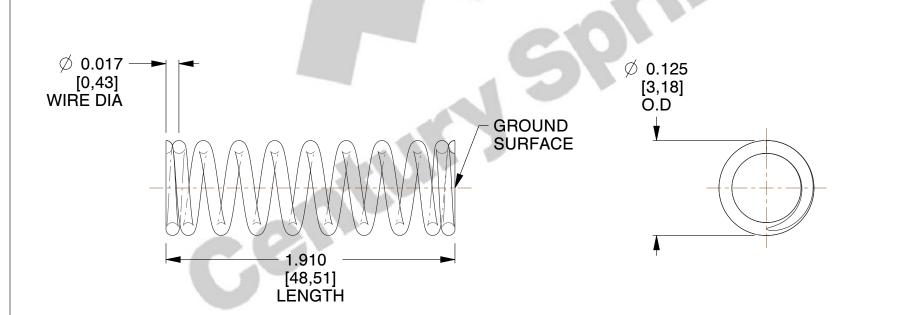

## **NOTES:**

1. Material : Stainless Steel

2. Finish: Glod Irridite

3. Ends: Closed and Ground

4. Total Coils: 10.000

5. Sugg. Max. Deflection: 0.140 (in)

6. Sugg. Max. Load: 1.500 (lbs)

7. All Drawing Dimensions are in Inches [mm]