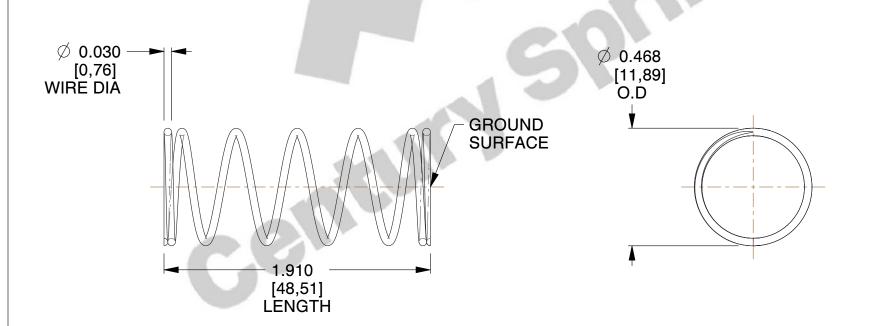

## **NOTES:**

1. Material: Stainless Steel

2. Finish: Glod Irridite

3. Ends: Closed and Ground

4. Total Coils: 7.000

5. Sugg. Max. Deflection: 0.850 (in) 6. Sugg. Max. Load : 2.100 (lbs)

7. All Drawing Dimensions are in Inches [mm]

SCALE

2.618

A11-12

COMPONENT

**COMPRESSION SPRINGS** 

UNIT INCH [mm]

SHEET

**SPRINGS** 