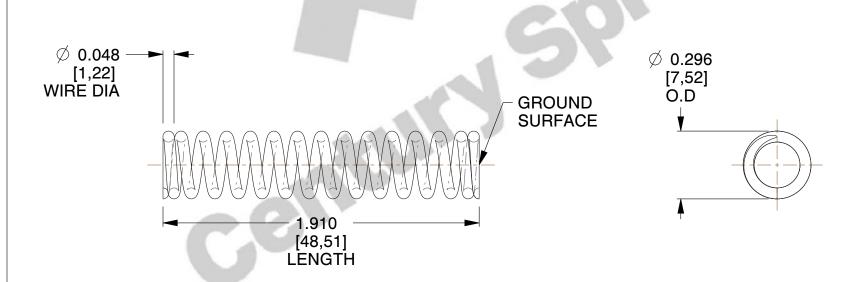

## **NOTES:**

1. Material : Stainless Steel

2. Finish: Glod Irridite

3. Ends: Closed and Ground

4. Total Coils: 15.000

5. Sugg. Max. Deflection: 0.380 (in)6. Sugg. Max. Load: 13.000 (lbs)

7. All Drawing Dimensions are in Inches [mm]