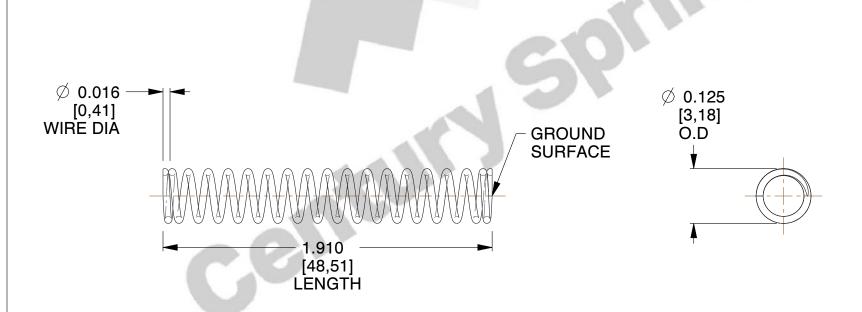

## **NOTES:**

1. Material : Stainless Steel

2. Finish : Glod Irridite3. Ends : Closed and Ground

4. Total Coils: 18.500

5. Sugg. Max. Deflection: 0.320 (in)

6. Sugg. Max. Load: 1.300 (lbs)

7. All Drawing Dimensions are in Inches [mm]