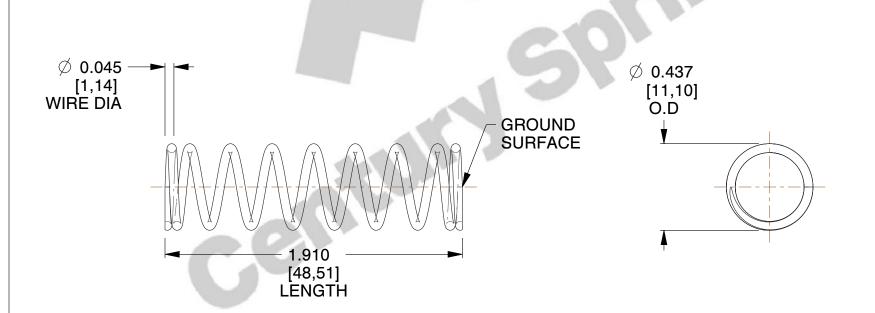

## **NOTES:**

1. Material : Spring Steel 2. Finish : Glod Irridite

3. Ends: Closed and Ground

4. Total Coils: 9.500

5. Sugg. Max. Deflection : 0.620 (in)6. Sugg. Max. Load : 8.000 (lbs)

7. All Drawing Dimensions are in Inches [mm]

SCALE

2.065

COMPONENT

T SPRINGS

A11-36

**COMPRESSION SPRINGS** 

INCH [mm]

UNIT