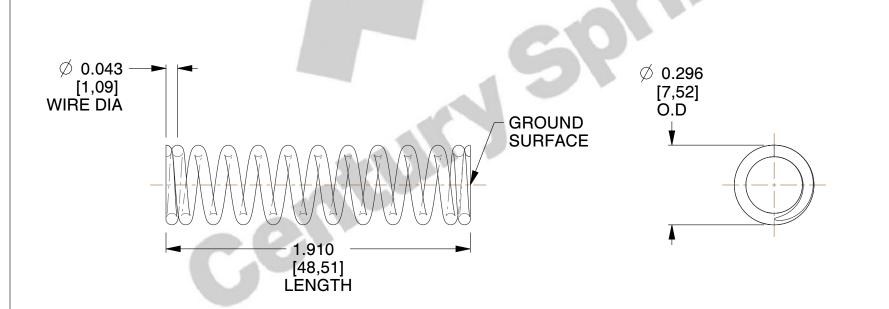

## **NOTES:**

Material : Spring Steel
Finish : Gold Irridite - GI

3. Ends: Closed and Ground

4. Total Coils: 12.000

5. Sugg. Max. Deflection: 0.330 (in)6. Sugg. Max. Load: 10.000 (lbs)

7. All Drawing Dimensions are in Inches [mm]

SCALE

2.805

COMPONENT

A11-42

COMPRESSION SPRINGS

INCH [mm]

UNIT

**SPRINGS** 