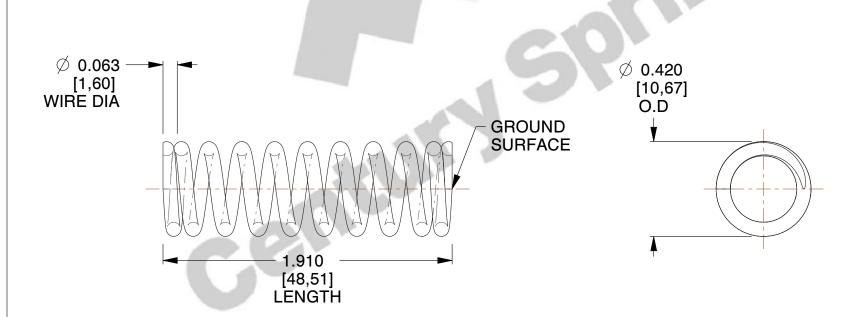

## **NOTES:**

1. Material : Spring Steel

2. Finish: Zinc - Z

3. Ends: Closed and Ground

4. Total Coils: 10.500

5. Sugg. Max. Deflection: 0.360 (in)6. Sugg. Max. Load: 21.000 (lbs)

7. All Drawing Dimensions are in Inches [mm]

2.353

SCALE

A11-47

COMPONENT

COMPRESSION SPRINGS

UNIT

**SPRINGS** 

INCH [mm]