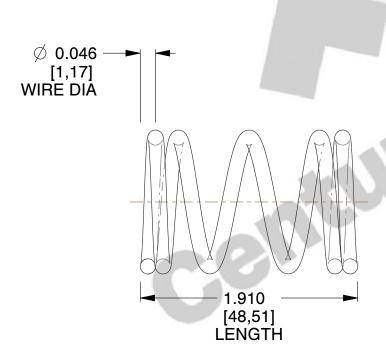

## **NOTES:**

1. Material: Stainless Steel

2. Finish: Glod Irridite

3. Ends: Closed

4. Total Coils: 5.000

5. Sugg. Max. Deflection: 0.240 (in)6. Sugg. Max. Load: 8.000 (lbs)

7. All Drawing Dimensions are in Inches [mm]