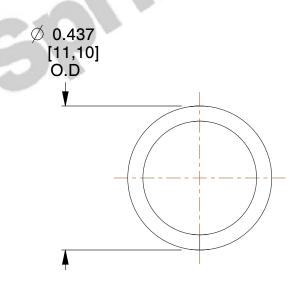

## **NOTES:**

1. Material: Stainless Steel

2. Finish: Glod Irridite

3. Ends: Closed

4. Total Coils: 5.000

5. Sugg. Max. Deflection: 0.240 (in)6. Sugg. Max. Load: 8.000 (lbs)

7. All Drawing Dimensions are in Inches [mm]