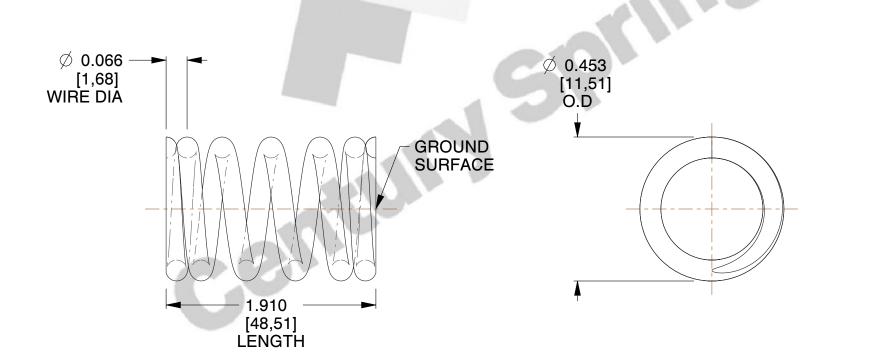

## **NOTES:**

1. Material : Spring Steel

2. Finish: Zinc - Z

3. Ends: Closed and Ground

4. Total Coils: 6.000

5. Sugg. Max. Deflection: 0.190 (in)6. Sugg. Max. Load: 22.000 (lbs)

7. All Drawing Dimensions are in Inches [mm]

3.311

SCALE

A11-61

COMPONENT

COMPRESSION SPRINGS

| UNIT      |
|-----------|
| INCH [mm] |
| SHEET     |
|           |

1 of 1

**SPRINGS**