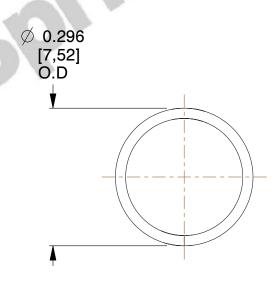

## **NOTES:**

1. Material : Stainless Steel

2. Finish: Glod Irridite

3. Ends: Closed

4. Total Coils: 7.000

5. Sugg. Max. Deflection: 0.360 (in)6. Sugg. Max. Load: 1.000 (lbs)

7. All Drawing Dimensions are in Inches [mm]