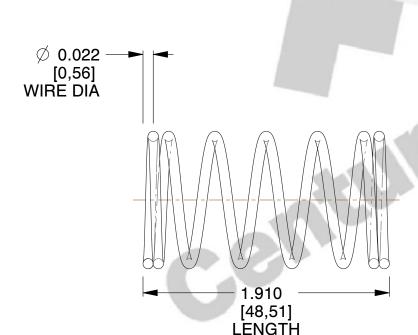

## **NOTES:**

1. Material : Stainless Steel

2. Finish: Glod Irridite

3. Ends: Closed

4. Total Coils: 7.000

5. Sugg. Max. Deflection: 0.360 (in)6. Sugg. Max. Load: 1.000 (lbs)

7. All Drawing Dimensions are in Inches [mm]