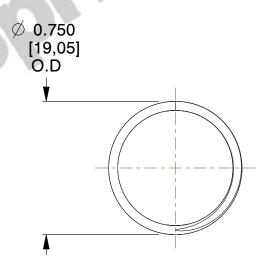

## **NOTES:**

1. Material: Stainless Steel

2. Finish: Glod Irridite

3. Ends: Closed and Ground

4. Total Coils: 6.000

5. Sugg. Max. Deflection: 0.960 (in) 6. Sugg. Max. Load: 6.100 (lbs)

7. All Drawing Dimensions are in Inches [mm]

SCALE

1.852

COMPONENT **SPRINGS** A11-64

**COMPRESSION SPRINGS** 

UNIT INCH [mm] SHEET 1 of 1

www.centuryspring.com