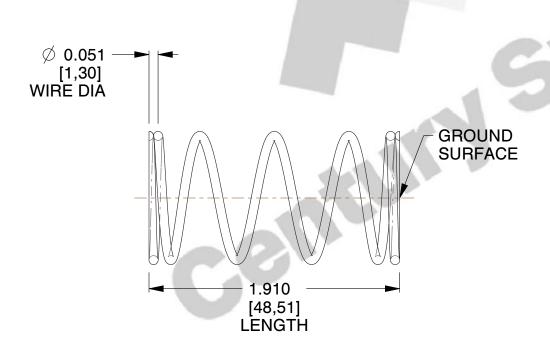

## **NOTES:**

1. Material: Stainless Steel

2. Finish: Glod Irridite

3. Ends: Closed and Ground

4. Total Coils: 6.000

5. Sugg. Max. Deflection: 0.960 (in) 6. Sugg. Max. Load: 6.100 (lbs)

7. All Drawing Dimensions are in Inches [mm]

SCALE

1.852

COMPONENT **SPRINGS** A11-64

**COMPRESSION SPRINGS** 

UNIT INCH [mm] SHEET 1 of 1

www.centuryspring.com