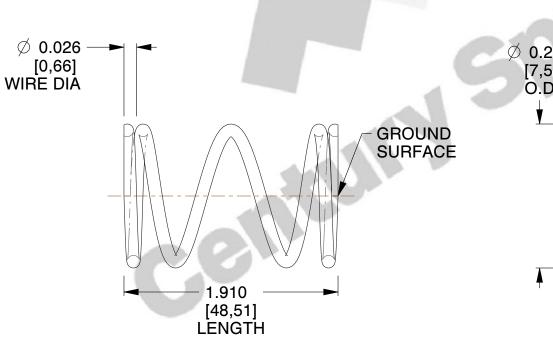

## **NOTES:**

1. Material: Music Wire

2. Finish: Gold Irridite - GI

3. Ends: Closed and Ground

4. Total Coils: 4.500

5. Sugg. Max. Deflection: 0.250 (in)

6. Sugg. Max. Load: 3.300 (lbs)

7. All Drawing Dimensions are in Inches [mm]