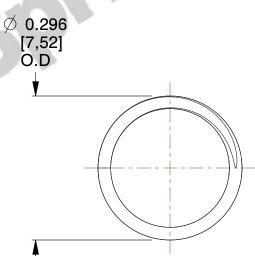

## **NOTES:**

1. Material: Music Wire

2. Finish: Gold Irridite - GI

3. Ends: Closed and Ground

4. Total Coils: 4.500

5. Sugg. Max. Deflection: 0.250 (in)

6. Sugg. Max. Load: 3.300 (lbs)

7. All Drawing Dimensions are in Inches [mm]