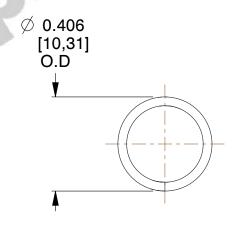

## **NOTES:**

1. Material : Music Wire 2. Finish : Glod Irridite

3. Ends: Closed

4. Total Coils: 11.000

5. Sugg. Max. Deflection: 0.790 (in)6. Sugg. Max. Load: 5.300 (lbs)

7. All Drawing Dimensions are in Inches [mm]

SCALE

2.415

COMPONENT

SPRINGS

A12-16

**COMPRESSION SPRINGS** 

INCH [mm]

UNIT