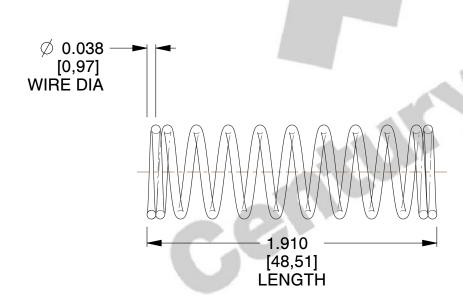

## **NOTES:**

1. Material : Music Wire 2. Finish : Glod Irridite

3. Ends: Closed

4. Total Coils: 11.000

5. Sugg. Max. Deflection: 0.790 (in)6. Sugg. Max. Load: 5.300 (lbs)

7. All Drawing Dimensions are in Inches [mm]

SCALE

2.415

COMPONENT

SPRINGS

A12-16

**COMPRESSION SPRINGS** 

INCH [mm]

UNIT