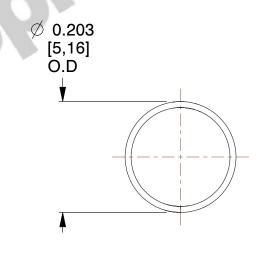

## **NOTES:**

1. Material: Music Wire

2. Finish : Zinc - Z3. Ends : Closed

4. Total Coils: 7.000

5. Sugg. Max. Deflection: 0.410 (in) 6. Sugg. Max. Load: 0.250 (lbs)

7. All Drawing Dimensions are in Inches [mm]