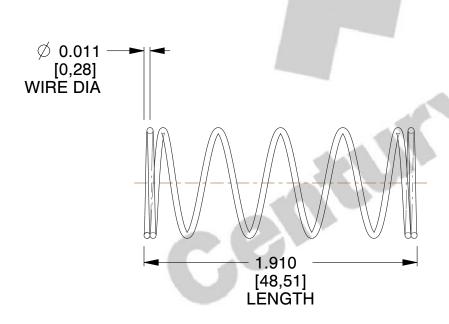

## **NOTES:**

1. Material: Music Wire

2. Finish : Zinc - Z3. Ends : Closed

4. Total Coils: 7.000

5. Sugg. Max. Deflection: 0.410 (in) 6. Sugg. Max. Load: 0.250 (lbs)

7. All Drawing Dimensions are in Inches [mm]