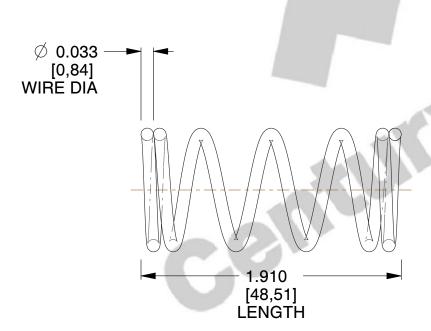

## **NOTES:**

1. Material: Stainless Steel

2. Finish: Glod Irridite

3. Ends: Closed

4. Total Coils: 6.000

5. Sugg. Max. Deflection: 0.280 (in)6. Sugg. Max. Load: 4.100 (lbs)

7. All Drawing Dimensions are in Inches [mm]

SCALE

3.929

COMPONENT SPRINGS

A12-32

COMPRESSION SPRINGS

SHEET

1 of 1