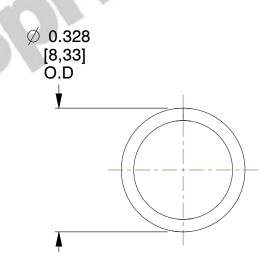

## **NOTES:**

1. Material: Stainless Steel

2. Finish: Glod Irridite

3. Ends: Closed

4. Total Coils: 6.000

5. Sugg. Max. Deflection: 0.280 (in)6. Sugg. Max. Load: 4.100 (lbs)

7. All Drawing Dimensions are in Inches [mm]

SCALE

3.929

COMPONENT SPRINGS

A12-32

COMPRESSION SPRINGS

SHEET

1 of 1