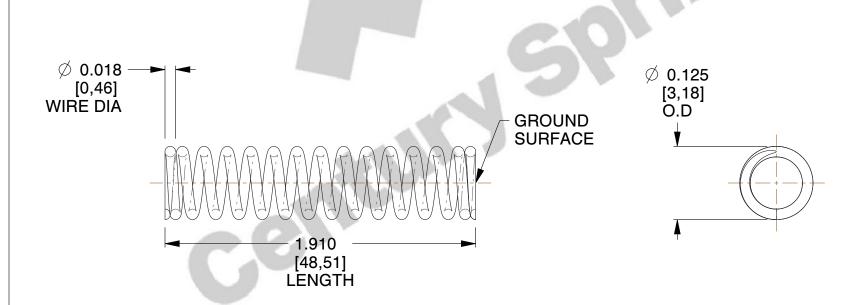

## **NOTES:**

1. Material: Music Wire 2. Finish: Glod Irridite

3. Ends: Closed and Ground

4. Total Coils: 15.000

5. Sugg. Max. Deflection: 0.260 (in) 6. Sugg. Max. Load: 2.500 (lbs)

7. All Drawing Dimensions are in Inches [mm]