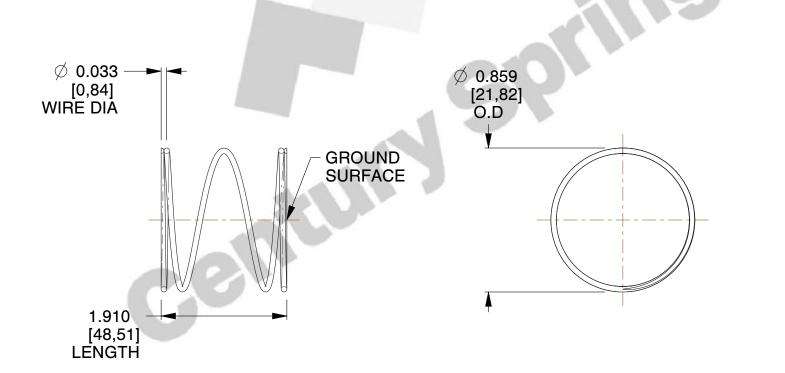

## **NOTES:**

1. Material : Stainless Steel

2. Finish: Glod Irridite

3. Ends: Closed and Ground

4. Total Coils: 4.000

5. Sugg. Max. Deflection : 0.590 (in)6. Sugg. Max. Load : 0.780 (lbs)

7. All Drawing Dimensions are in Inches [mm]

1.746

SCALE

A13-35

COMPRESSION SPRINGS

COMPONENT

UNIT
INCH [mm]
SHEET
1 of 1

**SPRINGS**