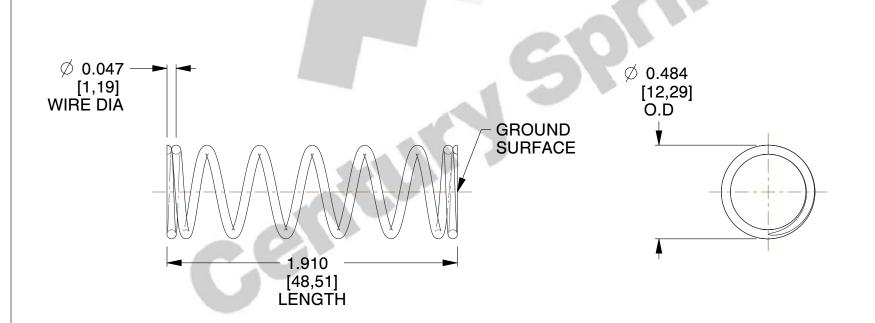

## **NOTES:**

Material : Spring Steel
Finish : Gold Irridite - GI

3. Ends: Closed and Ground

4. Total Coils: 8.000

5. Sugg. Max. Deflection: 0.590 (in) 6. Sugg. Max. Load: 8.300 (lbs)

7. All Drawing Dimensions are in Inches [mm]