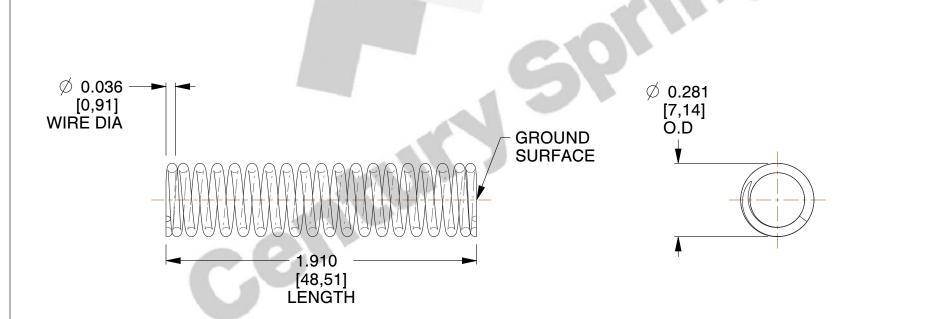

## **NOTES:**

1. Material : Stainless Steel

2. Finish : Glod Irridite3. Ends : Closed and Ground

4. Total Coils : 19.300

5. Sugg. Max. Deflection: 0.490 (in)

6. Sugg. Max. Load: 4.200 (lbs)

7. All Drawing Dimensions are in Inches [mm]