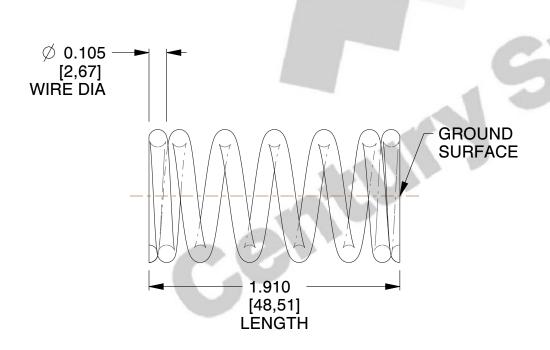

## **NOTES:**

1. Material : Stainless Steel

2. Finish: Glod Irridite

3. Ends: Closed and Ground

4. Total Coils: 7.000

5. Sugg. Max. Deflection: 0.460 (in)6. Sugg. Max. Load: 43.000 (lbs)

7. All Drawing Dimensions are in Inches [mm]

SCALE

1.742

| COMPONENT     | SPRINGS |           |
|---------------|---------|-----------|
| A13-66        |         | UNIT      |
|               |         | INCH [mm] |
| COMPRESSION S | PRINGS  | SHEET     |