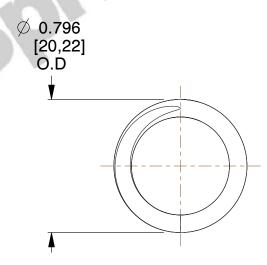

## **NOTES:**

1. Material : Stainless Steel

2. Finish: Glod Irridite

3. Ends: Closed and Ground

4. Total Coils: 7.000

5. Sugg. Max. Deflection: 0.460 (in)6. Sugg. Max. Load: 43.000 (lbs)

7. All Drawing Dimensions are in Inches [mm]

SCALE

1.742

| COMPONENT     | SPRINGS |           |
|---------------|---------|-----------|
| A13-66        |         | UNIT      |
|               |         | INCH [mm] |
| COMPRESSION S | PRINGS  | SHEET     |