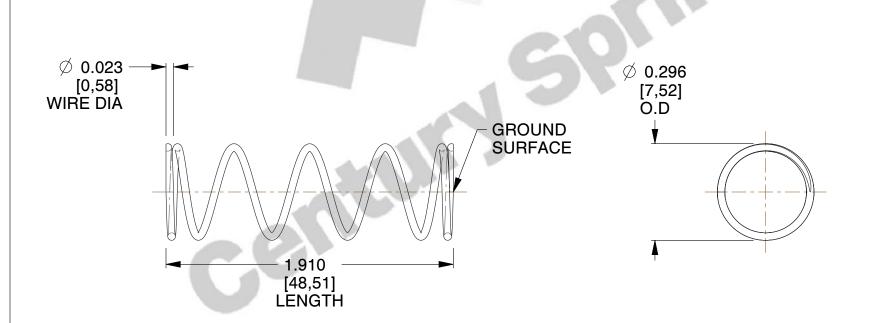

## **NOTES:**

Material : Music Wire
 Finish : Glod Irridite

3. Ends: Closed and Ground

4. Total Coils: 6.500

5. Sugg. Max. Deflection: 0.570 (in)6. Sugg. Max. Load: 2.500 (lbs)

7. All Drawing Dimensions are in Inches [mm]