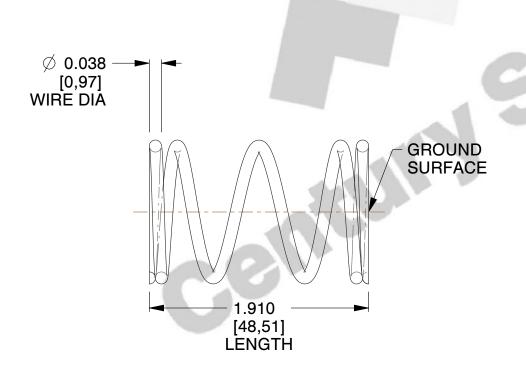

## **NOTES:**

1. Material : Stainless Steel

2. Finish: Glod Irridite

3. Ends: Closed and Ground

4. Total Coils: 5.000

5. Sugg. Max. Deflection: 0.350 (in)6. Sugg. Max. Load: 4.400 (lbs)

7. All Drawing Dimensions are in Inches [mm]

SCALE

3.311

COMPONENT SPRINGS

A14-30

UNIT
INCH [mm]
SHEET

**COMPRESSION SPRINGS** 

1 of 1