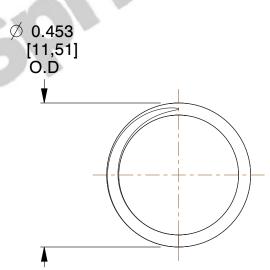

## **NOTES:**

1. Material : Stainless Steel

2. Finish: Glod Irridite

3. Ends: Closed and Ground

4. Total Coils: 5.000

5. Sugg. Max. Deflection: 0.350 (in)6. Sugg. Max. Load: 4.400 (lbs)

7. All Drawing Dimensions are in Inches [mm]

SCALE

3.311

COMPONENT SPRINGS

A14-30

UNIT
INCH [mm]
SHEET

**COMPRESSION SPRINGS** 

1 of 1