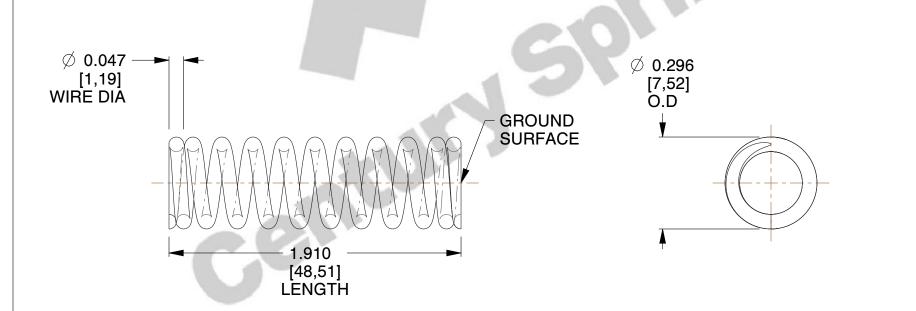

## **NOTES:**

1. Material: Stainless Steel

2. Finish: Glod Irridite 3. Ends: Closed and Ground

4. Total Coils: 11.000

5. Sugg. Max. Deflection: 0.280 (in) 6. Sugg. Max. Load: 12.000 (lbs)

7. All Drawing Dimensions are in Inches [mm]

SCALE

3.236

COMPONENT

**SPRINGS** 

A14-31

**COMPRESSION SPRINGS** 

INCH [mm]

SHEET