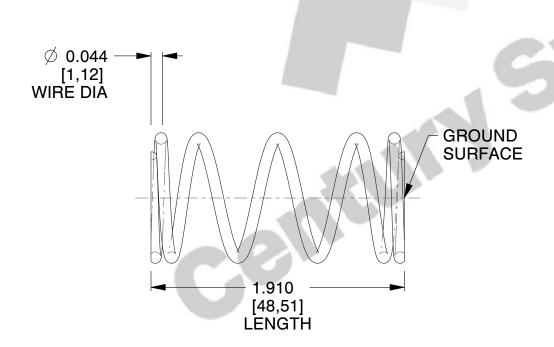

## **NOTES:**

Material : Spring Steel
Finish : Glod Irridite

3. Ends: Closed and Ground

4. Total Coils: 5.750

5. Sugg. Max. Deflection: 0.440 (in)6. Sugg. Max. Load: 6.600 (lbs)

7. All Drawing Dimensions are in Inches [mm]