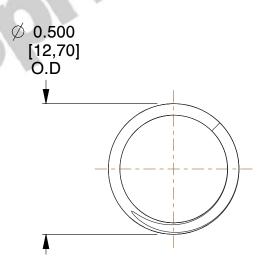

## **NOTES:**

Material : Spring Steel
Finish : Glod Irridite

3. Ends: Closed and Ground

4. Total Coils: 5.750

5. Sugg. Max. Deflection: 0.440 (in)6. Sugg. Max. Load: 6.600 (lbs)

7. All Drawing Dimensions are in Inches [mm]