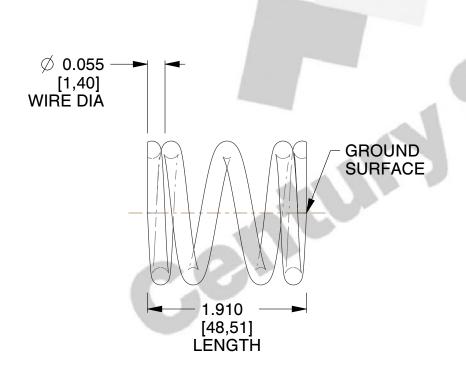

## **NOTES:**

1. Material: Stainless Steel

2. Finish: Glod Irridite

3. Ends: Closed and Ground

4. Total Coils: 4.500

5. Sugg. Max. Deflection: 0.170 (in) 6. Sugg. Max. Load: 12.000 (lbs)

7. All Drawing Dimensions are in Inches [mm]