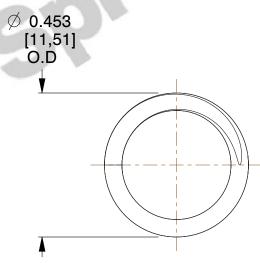

## **NOTES:**

1. Material: Stainless Steel

2. Finish: Glod Irridite

3. Ends: Closed and Ground

4. Total Coils: 4.500

5. Sugg. Max. Deflection: 0.170 (in) 6. Sugg. Max. Load: 12.000 (lbs)

7. All Drawing Dimensions are in Inches [mm]