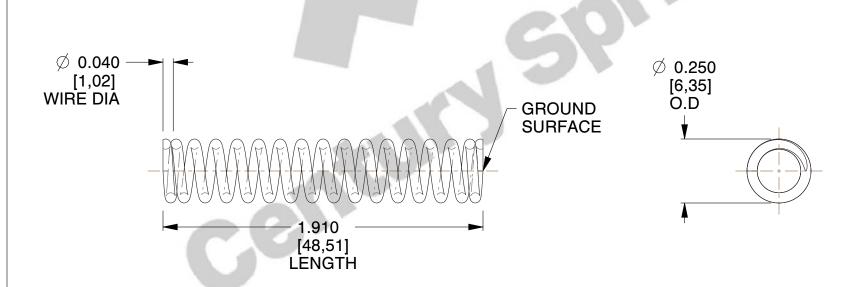

## **NOTES:**

1. Material: Spring Steel 2. Finish: Glod Irridite

3. Ends: Closed and Ground

4. Total Coils: 16.500

5. Sugg. Max. Deflection: 0.350 (in) 6. Sugg. Max. Load: 9.500 (lbs)

7. All Drawing Dimensions are in Inches [mm]