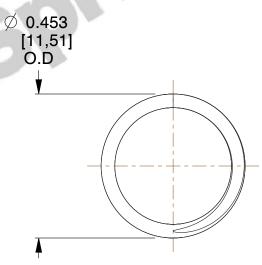

## **NOTES:**

1. Material : Spring Steel 2. Finish: Gold Irridite - GI

3. Ends: Closed and Ground

4. Total Coils: 6.000

5. Sugg. Max. Deflection: 0.370 (in) 6. Sugg. Max. Load: 6.500 (lbs)

7. All Drawing Dimensions are in Inches [mm]

SCALE

3.311

A14-42

COMPONENT

**COMPRESSION SPRINGS** 

UNIT

**SPRINGS** 

INCH [mm]