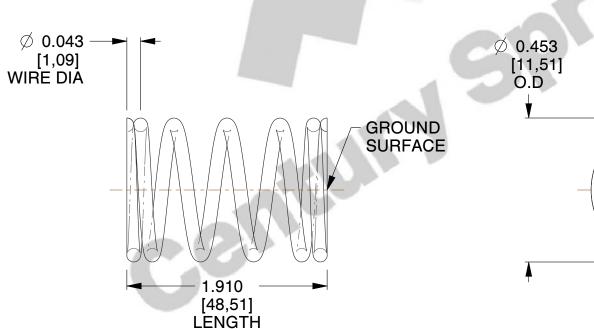

## **NOTES:**

1. Material : Spring Steel 2. Finish: Gold Irridite - GI

3. Ends: Closed and Ground

4. Total Coils: 6.000

5. Sugg. Max. Deflection: 0.370 (in) 6. Sugg. Max. Load: 6.500 (lbs)

7. All Drawing Dimensions are in Inches [mm]

SCALE

3.311

A14-42

COMPONENT

**COMPRESSION SPRINGS** 

UNIT

**SPRINGS** 

INCH [mm]