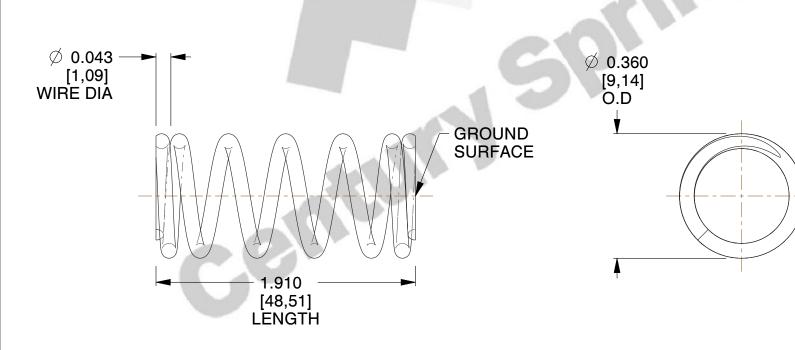

## **NOTES:**

1. Material : Spring Steel

2. Finish: Zinc - Z

3. Ends: Closed and Ground

4. Total Coils: 6.750

5. Sugg. Max. Deflection: 0.260 (in) 6. Sugg. Max. Load: 8.400 (lbs)

7. All Drawing Dimensions are in Inches [mm]

SCALE

3.604

COMPONENT

**SPRINGS** 

A14-44

**COMPRESSION SPRINGS** 

UNIT INCH [mm]

> SHEET 1 of 1