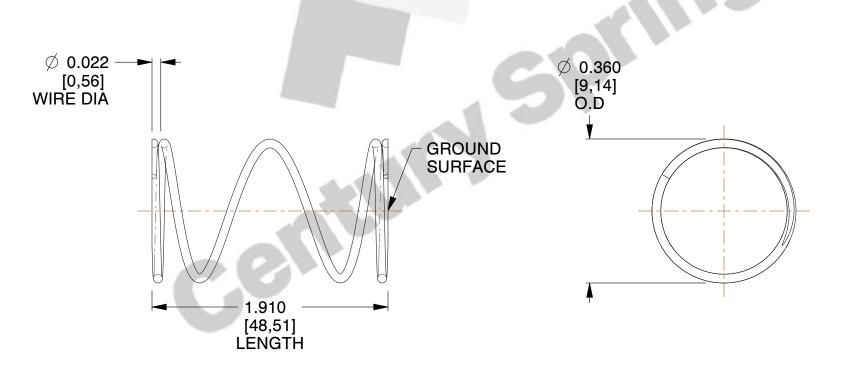

## **NOTES:**

1. Material : Music Wire 2. Finish : Glod Irridite

3. Ends: Closed and Ground

4. Total Coils: 4.330

5. Sugg. Max. Deflection: 0.470 (in)6. Sugg. Max. Load: 1.800 (lbs)

7. All Drawing Dimensions are in Inches [mm]