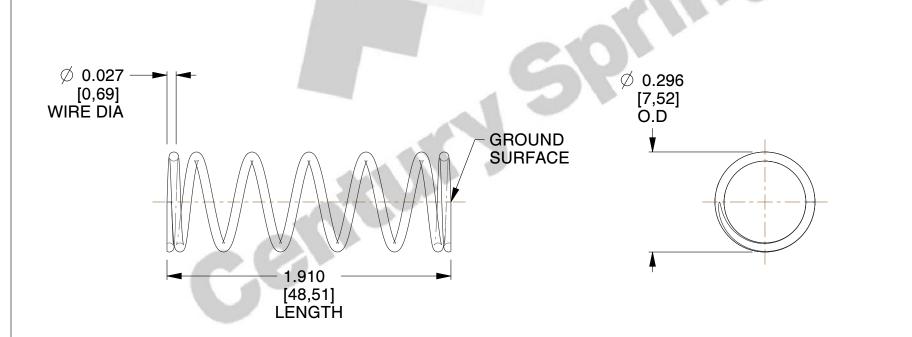

## **NOTES:**

1. Material: Stainless Steel

2. Finish: Glod Irridite

3. Ends: Closed and Ground

4. Total Coils: 7.500

5. Sugg. Max. Deflection: 0.400 (in)

6. Sugg. Max. Load: 2.500 (lbs)

7. All Drawing Dimensions are in Inches [mm]