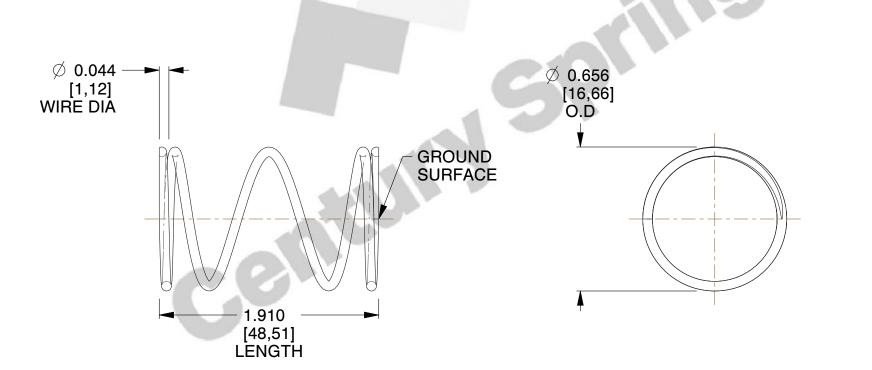

## **NOTES:**

1. Material : Stainless Steel

2. Finish: Glod Irridite

3. Ends: Closed and Ground

4. Total Coils: 4.500

5. Sugg. Max. Deflection: 0.570 (in)

6. Sugg. Max. Load: 4.800 (lbs)

7. All Drawing Dimensions are in Inches [mm]

2.287

SCALE

disclose ept ies.

COMPRESSION SPRINGS

A14-64

COMPONENT

UNIT
INCH [mm]
SHEET

**SPRINGS** 