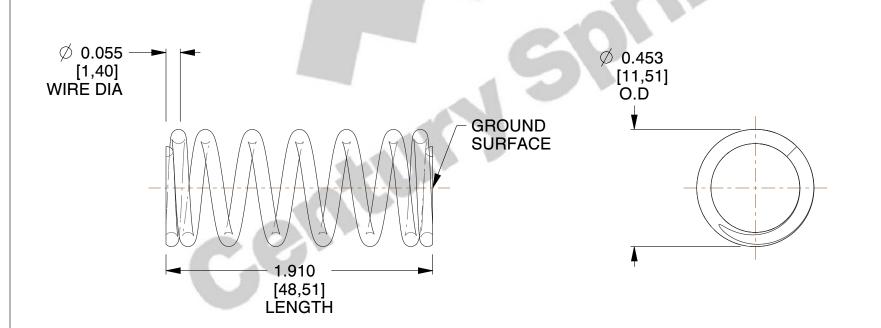

## **NOTES:**

Material : Spring Steel
 Finish : Gold Irridite - GI

3. Ends: Closed and Ground

4. Total Coils: 7.750

5. Sugg. Max. Deflection: 0.360 (in)6. Sugg. Max. Load: 13.000 (lbs)

7. All Drawing Dimensions are in Inches [mm]

SCALE

2.697

A15-51

COMPONENT

COMPRESSION SPRINGS

UNIT
INCH [mm]
SHEET

**SPRINGS** 

1 of 1