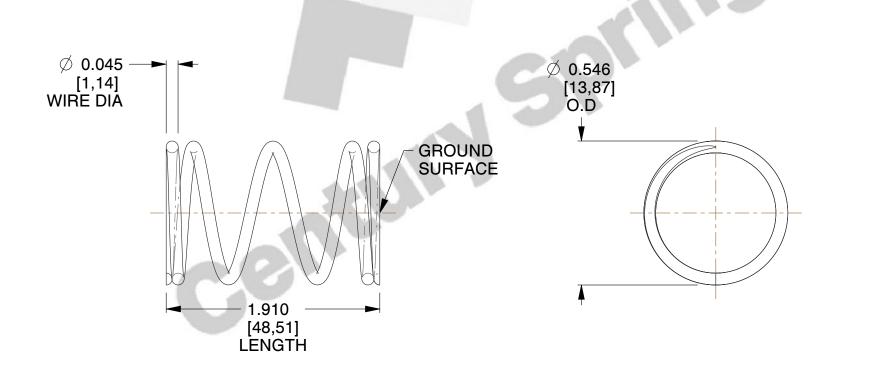

## **NOTES:**

1. Material: Stainless Steel

2. Finish: Glod Irridite

3. Ends: Closed and Ground

4. Total Coils: 5.000

5. Sugg. Max. Deflection: 0.440 (in) 6. Sugg. Max. Load: 6.100 (lbs)

7. All Drawing Dimensions are in Inches [mm]

2.747

SCALE

A15-57

COMPONENT

**COMPRESSION SPRINGS** 

UNIT INCH [mm]

**SPRINGS** 

SHEET 1 of 1