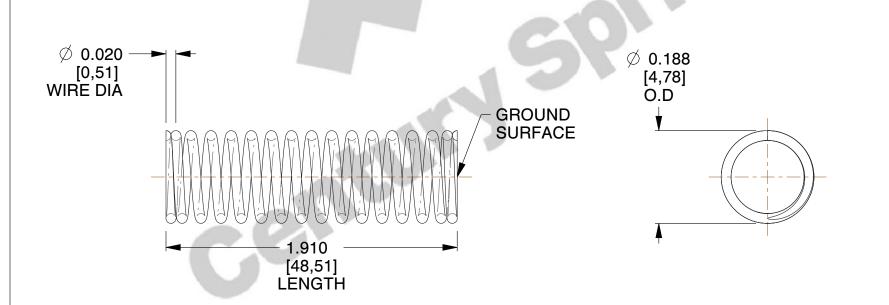

## **NOTES:**

1. Material : Stainless Steel

2. Finish: Glod Irridite

3. Ends: Closed and Ground

4. Total Coils: 16.000

5. Sugg. Max. Deflection : 0.270 (in)6. Sugg. Max. Load : 0.850 (lbs)

7. All Drawing Dimensions are in Inches [mm]

SCALE

5.141

A9-15

COMPONENT

COMPRESSION SPRINGS

UNIT
INCH [mm]
SHEET

1 of 1

**SPRINGS**