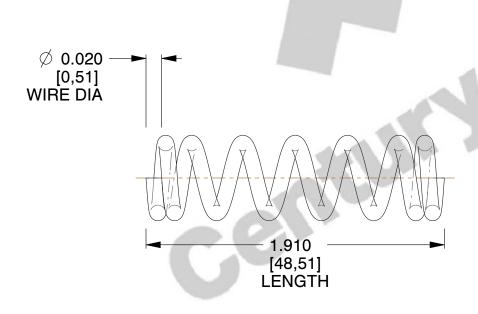

## **NOTES:**

Material : Music Wire
 Finish : Glod Irridite

3. Ends : Closed 4. Total Coils : 7.500

5. Sugg. Max. Deflection: 0.070 (in)6. Sugg. Max. Load: 4.100 (lbs)

7. All Drawing Dimensions are in Inches [mm]