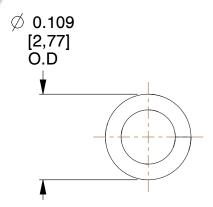

## **NOTES:**

Material : Music Wire
 Finish : Glod Irridite

3. Ends : Closed 4. Total Coils : 7.500

5. Sugg. Max. Deflection: 0.070 (in)6. Sugg. Max. Load: 4.100 (lbs)

7. All Drawing Dimensions are in Inches [mm]