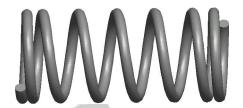

## **NOTES:**

1. Material: Music Wire 2. Finish: Gold Irridite - GI

3. Ends: Closed 4. Total Coils: 7.500

5. Sugg. Max. Deflection: 0.360 (in) 6. Sugg. Max. Load: 5.600 (lbs)

7. All Drawing Dimensions are in Inches [mm]