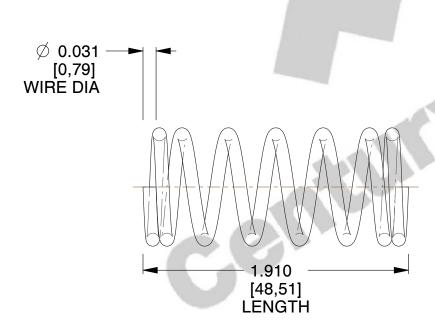

## **NOTES:**

1. Material: Music Wire 2. Finish: Gold Irridite - GI

3. Ends: Closed 4. Total Coils: 7.500

5. Sugg. Max. Deflection: 0.360 (in) 6. Sugg. Max. Load: 5.600 (lbs)

7. All Drawing Dimensions are in Inches [mm]