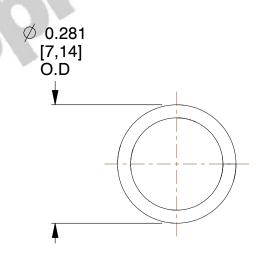

## **NOTES:**

1. Material: Music Wire 2. Finish: Gold Irridite - GI

3. Ends: Closed 4. Total Coils: 7.500

5. Sugg. Max. Deflection: 0.360 (in) 6. Sugg. Max. Load: 5.600 (lbs)

7. All Drawing Dimensions are in Inches [mm]