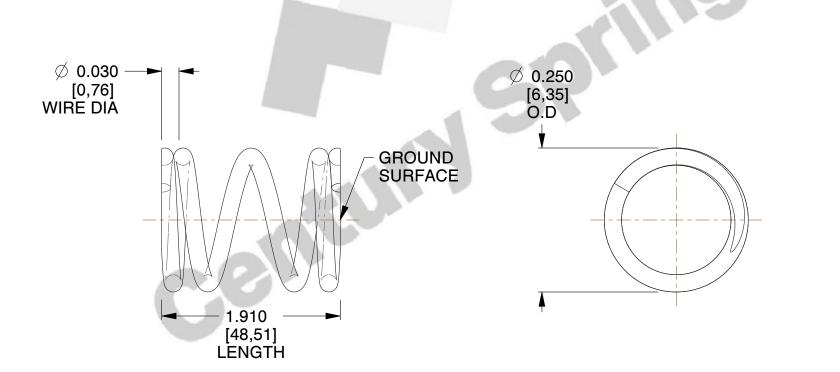

## **NOTES:**

1. Material : Stainless Steel

2. Finish: Glod Irridite

3. Ends: Closed and Ground

4. Total Coils: 4.330

5. Sugg. Max. Deflection: 0.100 (in)6. Sugg. Max. Load: 4.000 (lbs)

7. All Drawing Dimensions are in Inches [mm]

6.000

SCALE

A9-3

COMPRESSION SPRINGS

COMPONENT

UNIT
INCH [mm]
SHEET
1 of 1

**SPRINGS**