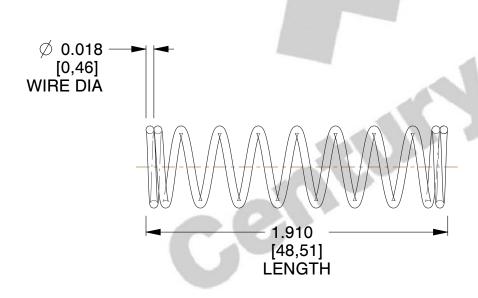

## **NOTES:**

Material : Music Wire
 Finish : Black Oxide - BO

3. Ends : Closed 4. Total Coils : 10.000

5. Sugg. Max. Deflection: 0.470 (in)

6. Sugg. Max. Load: 1.800 (lbs)

7. All Drawing Dimensions are in Inches [mm]