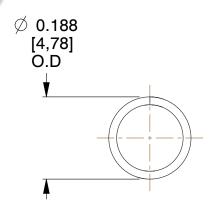

## **NOTES:**

Material : Music Wire
 Finish : Black Oxide - BO

3. Ends : Closed 4. Total Coils : 10.000

5. Sugg. Max. Deflection: 0.470 (in)

6. Sugg. Max. Load: 1.800 (lbs)

7. All Drawing Dimensions are in Inches [mm]