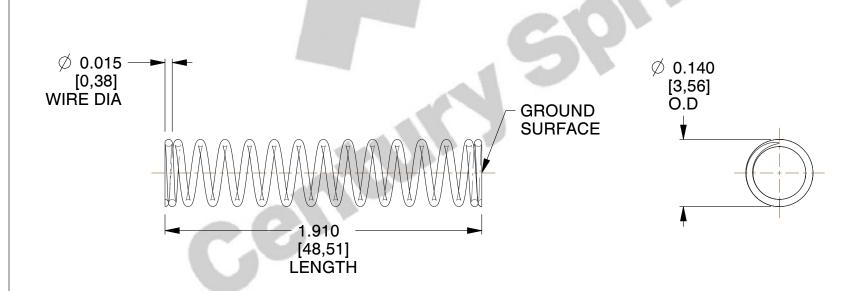

## **NOTES:**

1. Material: Music Wire

2. Finish: Zinc - Z

3. Ends: Closed and Ground

4. Total Coils: 15.000

5. Sugg. Max. Deflection: 0.430 (in)6. Sugg. Max. Load: 0.930 (lbs)

7. All Drawing Dimensions are in Inches [mm]