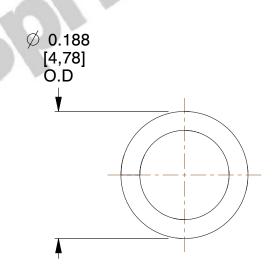

## **NOTES:**

1. Material : Stainless Steel

2. Finish: Glod Irridite

3. Ends: Closed

4. Total Coils: 8.500

5. Sugg. Max. Deflection: 0.110 (in)6. Sugg. Max. Load: 3.200 (lbs)

7. All Drawing Dimensions are in Inches [mm]