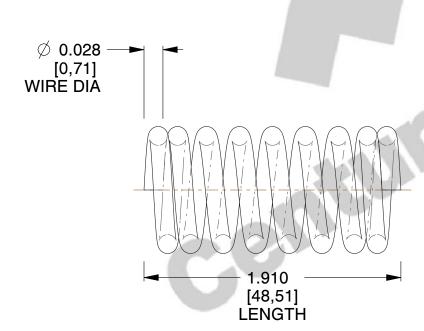

## **NOTES:**

1. Material : Stainless Steel

2. Finish: Glod Irridite

3. Ends: Closed

4. Total Coils: 8.500

5. Sugg. Max. Deflection: 0.110 (in)6. Sugg. Max. Load: 3.200 (lbs)

7. All Drawing Dimensions are in Inches [mm]